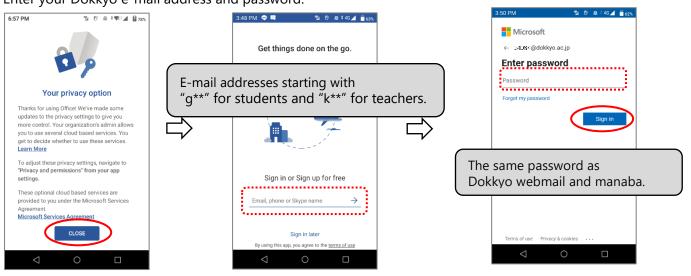

## What you need in oder to install it.

- ·Android Phone
- ·Dokkyo e-mail address and password