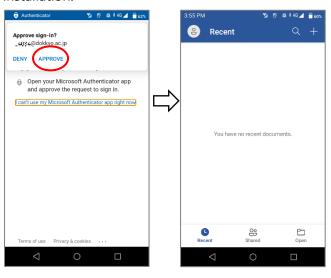

When the registered smartphone notified to acknowledge the sign-in request, tap 'Approve' to complete the installation.