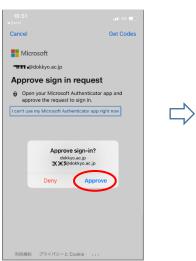

When the registered smartphone notified to acknowledge the sign-in request, tap 'Approve' and 'OK' to complete the installation.

1