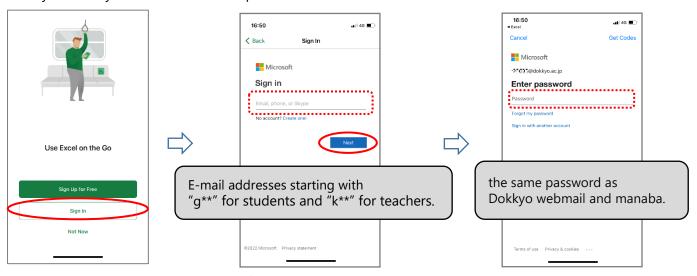

## Setup procedure for iOS

Get 'Microsoft Office' which combines Word, Excel and PowerPoint into one app, or an individual app such as Word, Excel and PowerPoint from the App Store.

Tap the installed app to launch it and sign in.
Enter your Dokkyo e-mail address and password.